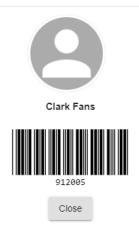

Student's barcode should now display on their cell phone:

Student ID

For touch-free student ID entry, the student will aim the barcode at the red beam on the pinpad scanner. POS system will display the student account information for cafeteria transactions.