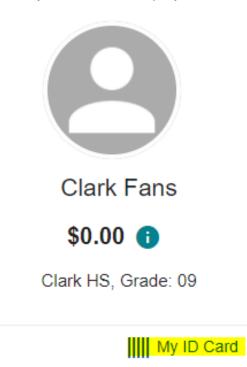

# Now that the student has setup their SchoolCafe account they will now follow the below steps to access the barcode:

Login to SchoolCafe account via <u>https://www.schoolcafe.com/pisd</u> with cell phone. Student information and balance will be displayed on the SchoolCafe dashboard. Student will need to select "My ID Card" to display barcode: